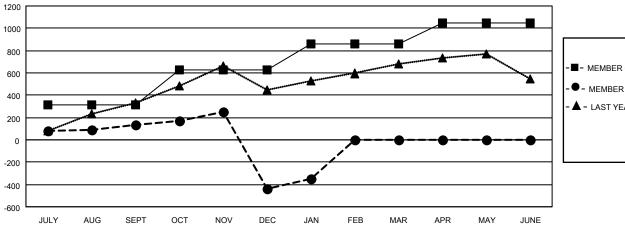

| Members               |       |                      |                         |                                                    |  |
|-----------------------|-------|----------------------|-------------------------|----------------------------------------------------|--|
| RESULTS FOR 2022-2023 |       |                      |                         |                                                    |  |
| QUARTER               | MEMBE | R GROWTH NET<br>GOAL | MEMBER GROWTH<br>ACTUAL | DROPPED<br>MEMBERS ACTUAL<br>(including transfers) |  |
| JULY/AUG/SE           | EPT   | 310                  | 491                     | 322                                                |  |
| OCT/NOV/DE            | С     | 320                  | 655                     | 1,177                                              |  |
| JAN/FEB/MAR           |       | 230                  | 261                     | 123                                                |  |
| APR/MAY/JUNE          |       | 191                  | 0                       | 0                                                  |  |

## GOALS AND ACTUAL MEMBERS CUMULATIVE

| _ | <b>MEMBER</b> | <b>GROWTH</b> | NET | GOAL |
|---|---------------|---------------|-----|------|

- MEMBER GROWTH ACTUAL

- LAST YEAR MEMBERSHIP ACTUAL

| DROPPED CLUBS: 39 |       | 232 CLUBS OF 413 ADDED 1 OR<br>MORE NEW MEMBERS | GENDER DISTRIBUTION               |                |
|-------------------|-------|-------------------------------------------------|-----------------------------------|----------------|
|                   |       |                                                 | MALE                              | 5,447 (57.92%) |
|                   |       |                                                 | FEMALE                            | 3,956 (42.06%) |
| DROPPED MEMBERS   |       |                                                 | NON BINARY                        | 0 (0.00%)      |
| DECEASED          | 23    |                                                 | PREFER NOT TO ANSWER              | 2 (0.02%)      |
| CLUB CANCELLED    | 610   |                                                 | TOTAL FAMILY LINIT MEMDEDO        | 832            |
| OTHER             | 989   | CLICK HERE FOR CUMULATIVE                       | TOTAL FAMILY UNIT MEMBERS 83      |                |
| TOTAL             | 1,622 | MEMBERSHIP DATA                                 | FAMILY MEMBERS PAYING HAL<br>DUES | F 470          |