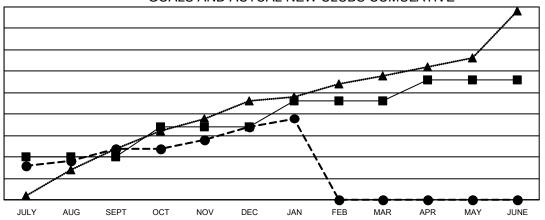

## Multiple District 404

Results as of: 1/31/2023 LOCATION: NIGERIA

| Clubs                 |               |           |               |  |  |
|-----------------------|---------------|-----------|---------------|--|--|
| RESULTS FOR 2022-2023 |               |           |               |  |  |
| QUARTER               | NEW CLUB GOAL | NEW CLUBS | DROPPED CLUBS |  |  |
| JULY/AUG/SEPT         | 10            | 12        | 8             |  |  |
| OCT/NOV/DEC           | 7             | 5         | 29            |  |  |
| JAN/FEB/MAR           | 6             | 2         | 2             |  |  |
| APR/MAY/JUNE          | 5             | 0         | 0             |  |  |

## GOALS AND ACTUAL NEW CLUBS CUMULATIVE

- CURRENT YEAR GOALS FOR NEW CLUBS

- ● - CURRENT YEAR ACTUAL NEW CLUBS

▲ - LAST YEAR ACTUAL NEW CLUBS